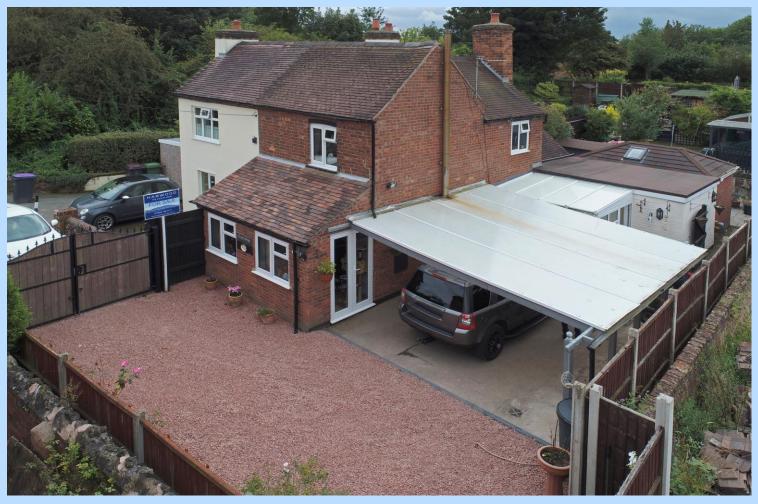

## 11 Brandlee, Dawley, Telford, Shropshire, TF4 3AH

Excellently sized versatile Two/Three Bedroom Property with driveway and spacious garden Providing approximately 94.6 sq mtr (1018.0 sq ft) of living accommodation Situated at the end of a short lane and located within the mature well established residential area of Dawley. A short walk into the high street providing local shops and amenities. The Telford Langley School is also nearby and easy access to the local main road network.

Comprising: Entrance reception, modern fitted kitchen, sitting room/bedroom three which is a great multi-functional ground floor room with French doors opening onto the patio area, dining room, lounge with feature fireplace and French doors, ground floor bathroom with shower over the bath and shower screen. first floor: Two good sized bedrooms. Gas central heating, double glazing and underfloor heating in the kitchen and bathroom. Gated driveway leading to ample parking area and carport. Side access to patio area and long rear enclosed garden.