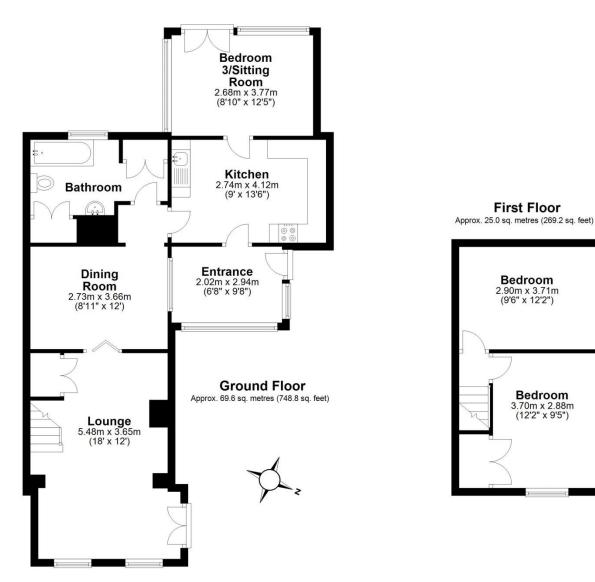

Comprising: Entrance reception, modern fitted kitchen, sitting room/bedroom three which is a great multi-functional ground floor room with French doors opening onto the patio area, dining room, lounge with feature fireplace and French doors, ground floor bathroom with shower over the bath and shower screen. first floor: Two good sized bedrooms. Gas central heating, double glazing and underfloor heating in the kitchen and bathroom. Gated driveway leading to ample parking area and carport. Side access to patio area and long rear enclosed garden.

Details prepared

08 January 2023

**First Floor** 

Bedroom

2.90m x 3.71m (9'6" x 12'2")

Bedroom

3.70m x 2.88m (12'2" x 9'5")